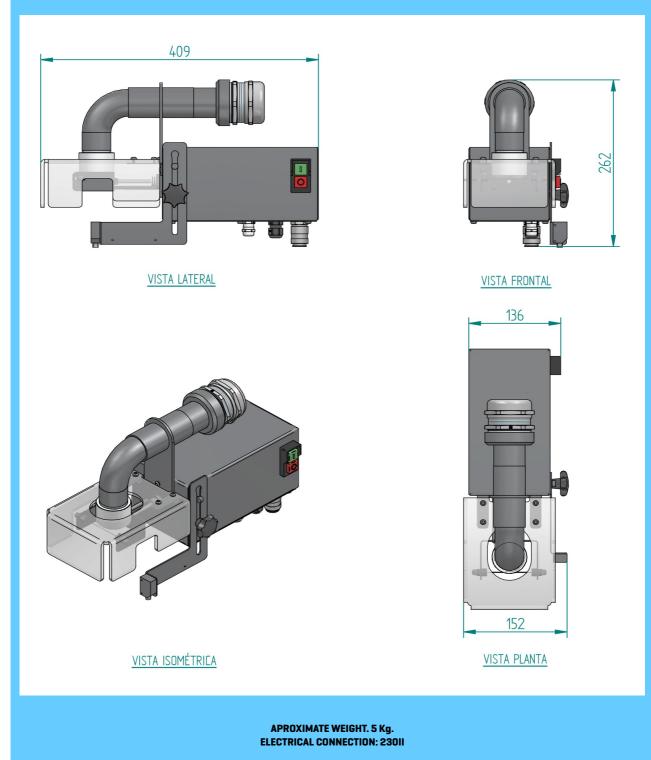

# DIMENSIONS

The company reserves the right to make technical modifications without prior notice.

www.inhospan.com

V1.0 - 2021/06/17

MODEL: FORMACRO400 DIMENSIONS: LENGT 400mm. / WIDTH 120 mm. / HIGH 200 mm. POWER:Current (amperage) 0.55A VOLTAJE: 230V III.