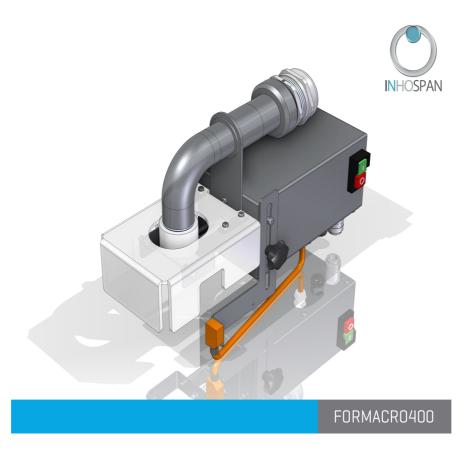

## FORMACRO400

Automatic Croquette Dosifier or Forming Machine designed for the automatic dispensing of this type of food, such as meatballs and croquettes. It is a highly useful machine for meat processors, catering services, and restaurants. The dosifier operates pneumatically and electrically, requiring a micro-pneumatic compressor for its operation (optional). Additionally, it can be connected to an automatic stuffer with a 30 mm outlet (optional). Our croquette forming machine comes with a built-in nozzle of a standard dimension of 25 mm. It also allows the possibility of obtaining interchangeable nozzles of 22 mm, 28 mm, and more.

### **TECHNICAL SPECIFICATIONS:**

- Built entirely in AISI 304 18/10 stainless steel.
- Completely detachable for easy cleaning.
- Equipped with sanitary acrylic protectors.
- Allows for the adjustment of croquette length, resulting in sizes ranging from 20 grams to 60 grams per croquette.
- Production capacity of up to 3600 croquettes per hour.
- Built according to CE regulations.